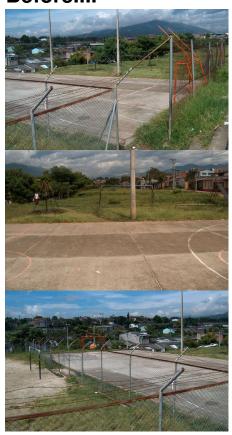

|
|                                                                                                                                                           |
| Recreational Area\$30,000,000 (Col Pesos)                                                                                                                 |
| With this contribution, recreational activities designed for the whole Nuevo Armero's community enjoyment will be developed during a year, helping us to: |
|                                                                                                                                                           |

- Reduce delinquency rates.
- Motivate a socially healthy community.
- Benefit the whole community.





TO SUPPORT THIS PROGRAM, CLICK HERE

## Before....